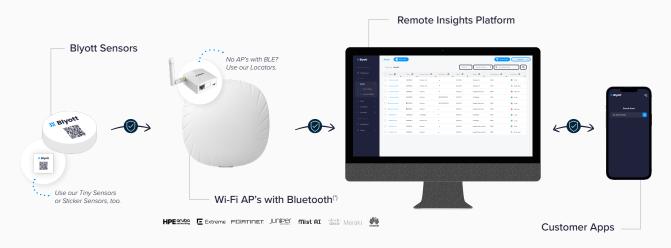

#### Blyott Sensors

Fix on asset. Location, movement and temperature sensors, long battery life.

#### 2 Wi-Fi AP's with Bluetooth(\*)

Receive Blyott sensor info. Wi-Fi AP's, fixed & mobile (4G) locators.

#### Remote Insights Platform

Serverless & scalable architecture. Big "Location" Data analytics.

#### **4** Customer Apps

Blyott Web & Mobile App. Support for 3rd party apps using Rest API's.

## **One Solution, 4 Components**

Indoor localization technologies (RTLS) have been around for over a decade, but not yet widely implemented due to high costs and complexity.

The Blyott Remote Insights Platform is different. It's easy to set up using your existing Wi-Fi infrastructure and comes with a pay-as-you-grow model, so you can achieve big savings and happy staff.

This is an all-in-one solution to serve your remote asset tracking and monitoring needs for thousands of assets. The platform runs in the cloud (no software installation is required) and is built using a scalable architecture that allows various vendors to join in.

The Blyott solution is compatible with Wi-Fi APs enabled with Bluetooth® technology from various vendors. Bluetooth® is a registered trademark of Bluetooth SIG, Inc.