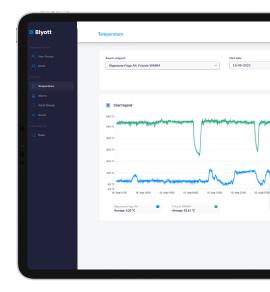

For instance, get instant alerts if temperature or humidity thresholds are breached, so you can take immediate action and protect your assets, never worrying about quality and safety again.

In addition to alerts, you gain access to comprehensive reports and historical data, allowing you to make informed decisions, optimize operations, and identify trends for continuous improvement.

Receive these reports daily, weekly and monthly via email for informational purposes or use them to provide indisputable proof that temperature thresholds have been consistently maintained, ensuring you stay compliant.

### **Monitor temperature with Blyott**

- Supreme accuracy and reliability
- ✓ Instant alerts for peace of mind
- ✓ Compliant and transparent
- Detailed insights, including historical data