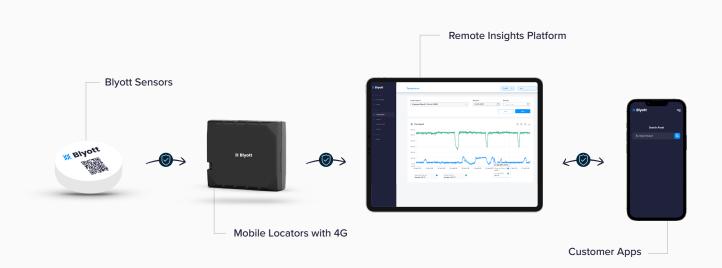

### Blyott Sensors

Fix on asset. Location, movement and temperature sensors, long battery life.

### 2 Mobile Locators with 4G

Receive Blyott sensor information. Wi-Fi AP's with built-in Bluetooth<sup>(\*)</sup>, fixed & mobile locators.

### 8 Remote Insights Platform

Serverless & scalable architecture. Big "Location" Data analytics.

Customer Apps

Blyott Web & Mobile App. Support for 3rd party apps using Rest API's.