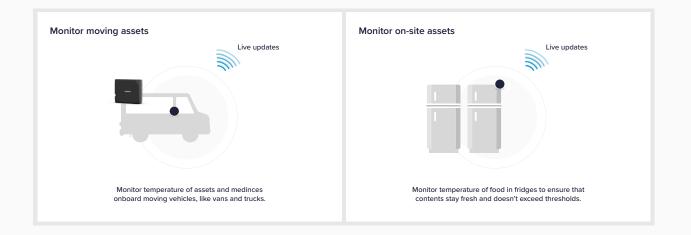

# Real-time temperature monitoring on the road

Blyott's temperature monitoring capabilities goes beyond fixed location monitoring. Our platform allows you to monitor temperatures in moving vehicles, in real-time, thanks to the use of mobile locators.

This feature opens up a world of possibilities and use cases, making Blyott the ultimate choice for dynamic temperature control scenarios.

#### Do more with your temperature data

Gain more details into temperature monitoring with the Insights Module: optimize asset performance, ensure environmental control.